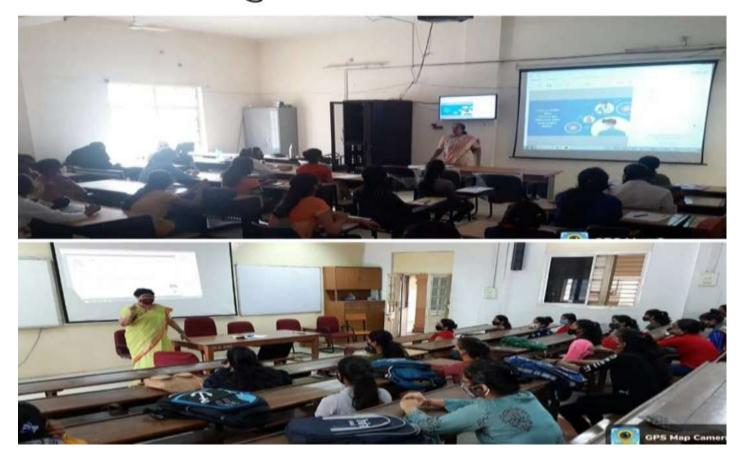

## **Best Practice II**

<u>Title</u> – Stress Management and Awareness to Fight Corona through Mentoring

<u>Objectives</u> – 'Yuva Shakti Corona se Mukti' Awareness in the neighborhood corona and its remedies through the youth.

<u>The Context</u> – During the spread of pandemic there was a lot of misconception regarding the vaccination and other preventive measures.

<u>The Practice</u> – A presentation discussing the symptoms, preventive measures/ precautions regarding the spread of the pandemic and its remedies was shown to all the students of the college through their teacher guardians. People were prejudiced against the vaccine and to convince them was a big challenge. Thus the youth were prepared to counsel their family members and neighbors. A record of attendance of the presentation as well as the vaccination details of the entire students and staff was maintained in the institution and uploaded in the Covi-Sandesh App.

Evidence of Success – The practice proved to be highly successful in promoting awareness and removing the misconception.

Problems Encountered – Due to the spread of the disease, people were confined to their houses therefore the program had to be conducted online along with offline mode.