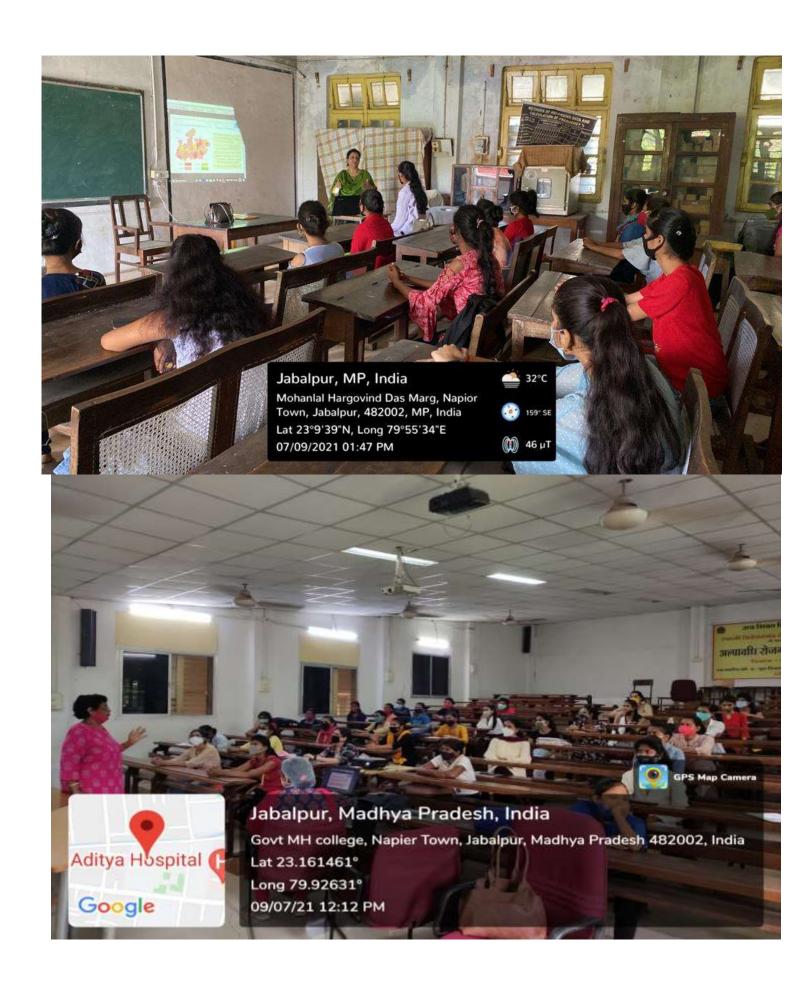

<u>The Context</u> – During the spread of pandemic there was a lot of misconception regarding the vaccination and other preventive measures.

<u>The Practice</u> – A presentation discussing the symptoms, preventive measures/ precautions regarding the spread of the pandemic and its remedies was shown to all the students of the college through their teacher guardians. People were prejudiced against the vaccine and to convince them was a big challenge. Thus the youth were prepared to counsel their family members and neighbors. A record of attendance of the presentation as well as the vaccination details of the entire students and staff was maintained in the institution and uploaded in the Covi-Sandesh App.