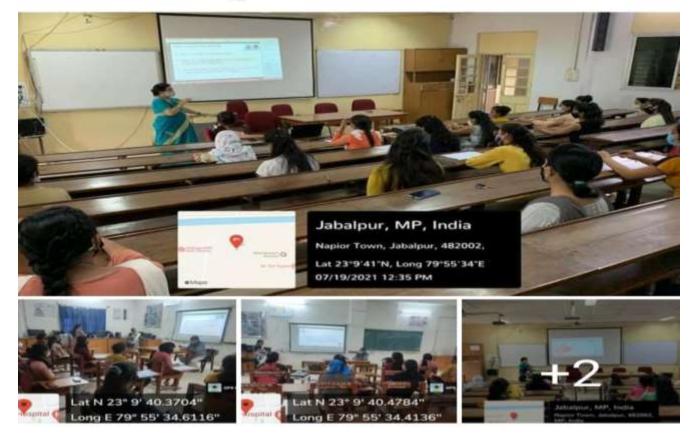

## **Best Practice II**

<u>Title</u> – Stress Management and Awareness to Fight Corona through Mentoring

<u>Objectives</u> – 'Yuva Shakti Corona se Mukti' Awareness in the neighborhood corona and its remedies through the youth.

<u>The Context</u> – During the spread of pandemic there was a lot of misconception regarding the vaccination and other preventive measures.

<u>The Practice</u> – A presentation discussing the symptoms, preventive measures/ precautions regarding the spread of the pandemic and its remedies was shown to all the students of the college through their teacher guardians. People were prejudiced against the vaccine and to convince them was a big challenge. Thus the youth were prepared to counsel their family members and neighbors. A record of attendance of the presentation as well as the vaccination details of the entire students and staff was maintained in the institution and uploaded in the Covi-Sandesh App.

Evidence of Success – The practice proved to be highly successful in promoting awareness and removing the misconception.

Problems Encountered – Due to the spread of the disease, people were confined to their houses therefore the program had to be conducted online along with offline mode.