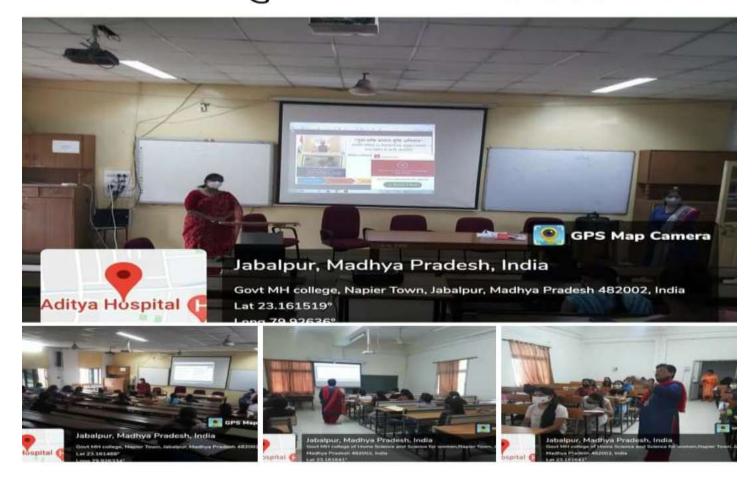

## **Best Practice II**

<u>Title</u> – Stress Management and Awareness to Fight Corona through Mentoring

<u>Objectives</u> – 'Yuva Shakti Corona se Mukti' Awareness in the neighborhood corona and its remedies through the youth.

<u>The Context</u> – During the spread of pandemic there was a lot of misconception regarding the vaccination and other preventive measures.

<u>The Practice</u> – A presentation discussing the symptoms, preventive measures/ precautions regarding the spread of the pandemic and its remedies was shown to all the students of the college through their teacher guardians. People were prejudiced against the vaccine and to convince them was a big challenge. Thus the youth were prepared to counsel their family members and neighbors. A record of attendance of the presentation as well as the vaccination details of the entire students and staff was maintained in the institution and uploaded in the Covi-Sandesh App.

Evidence of Success – The practice proved to be highly successful in promoting awareness and removing the misconception.

Problems Encountered – Due to the spread of the disease, people were confined to their houses therefore the program had to be conducted online along with offline mode.