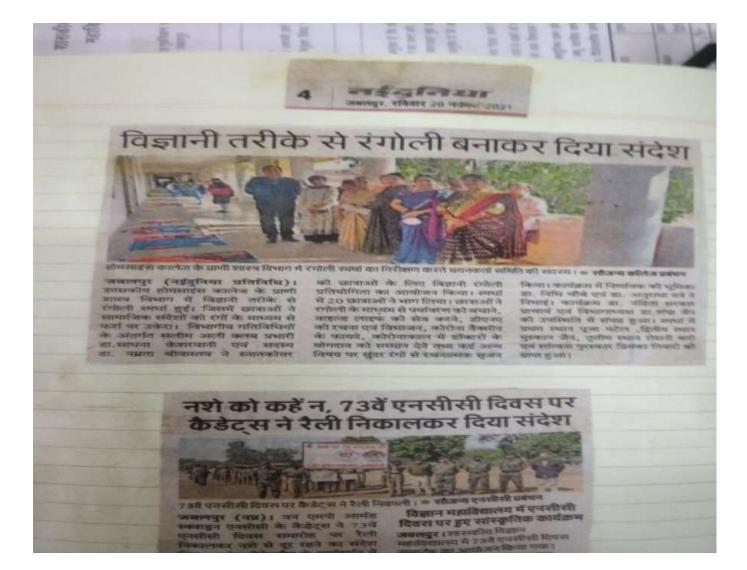

होमसाइंस में पोस्टर व प्रश्नमंच का आयोजन : विज्ञानदिवस के अवसर पर धासकीय होमसाइंस महाविद्यालय में पोस्टर व प्ररूगमंत्र प्रतियोगिताओं का अव्योजन किया गया, जिसमें द्यावाओं ने उत्साह के साथ सहमागिता की। पोस्टर प्रतियोगिता के लिए डा. निधि चौवे, डा. बीके सिंह, डा. साधना के शरवानी, डा. सुतीमा साल्याल ने निर्णायक की भूमिका निभाई। मुख्य अतिथि महाविद्यालय की प्राचार्य डा. नंदिता सरकार रहीं। कार्यक्रम का आयोजन विभागाध्यक्ष डा. शोभा गीतम जौहरी, प्रो. डा. गिरीश वर्मा के मागवर्शन में किया गया। किया गया। डायरेक्टर डा. कमलेश तिवारी, उप प्राचार्य डा. संगीता झाम के मार्गवर्शन में यह आयोजन हुआ। अध्यक्ष डा. मौतिका धगट, समन्वयक डा. रानू सिंह, डा. महिमा त्रिपाठी, डा. संध्या बटालिया, डा. मंजूषा पौराणिक व अन्य कासहयोग रहा। छात्राओं के लिएरंगोली, प्रश्नोत्तरी, पोस्टर, ट्रेजर हंट, भाषण प्रतियोगिताओं का आयोजन किया गया। सभी विवेताओं को प्रस्कार दिया गया।