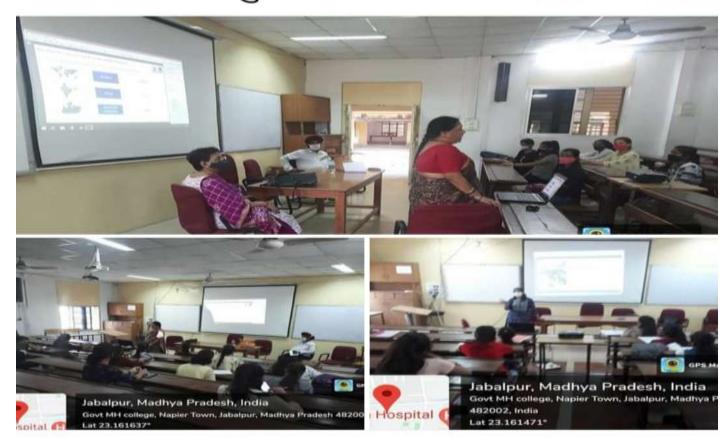

# Dr Zankharia discusses m-RNA vaccines at lecture held by JC Bose Club, Eco Club

DREW Weissman, a DR renowned physician-scientist from the University Pennysylvania, Philadelphia, lo whose contribution to RNA Biology enabled development of effective m-RNA vaccines. The best known m-RNA vaccines are currently developed for COVID-19, are based on his technology," said guest lecturer Dr Urvi S Zankharia, who is colleague of Dr Weissman at the University of Pennysylvania, Philadelphia, USA.

The lecture was organised under the patronage of Principal, Dr Nandita Sarkar under the direction of Head of Botany and Microbiology Department, Dr Anuradha Dave.

Dr Zankharia's lecture for the post-graduate students of the Department of Botany and Microbiology, Government MH College of Home Science and Science, was focused on 'Viruses-their pathogenicity and control' was scientifically direct-

JABALPUR aturday December 4 2021

Dr Urvi S Zankharia delivers lecture at the Department of Botany and Microbiology.

ed and very informative. It covered contemporary topics like coronavirus, COVID-19 Delta variant, HIV and Omicron, and was highly appreciated by the students.

The session was chaired by Head Department of Botany and Microbiology, Dr Anuradha Dave and was organised under the

aegis of JC Bose Club and Eco Club, co-ordinated by Dr Sulekha Pathak, Dr Rajni Nigam, Dr Vijaya Shrivastava Kaushal and Dr Rachna Pandey. The programme was attended by all faculty members and compered by Manisha Vvas. Club Co-ordinator, Dr Rajni Nigam and Dr Vijava S Kaushal well co-ordinated the event.