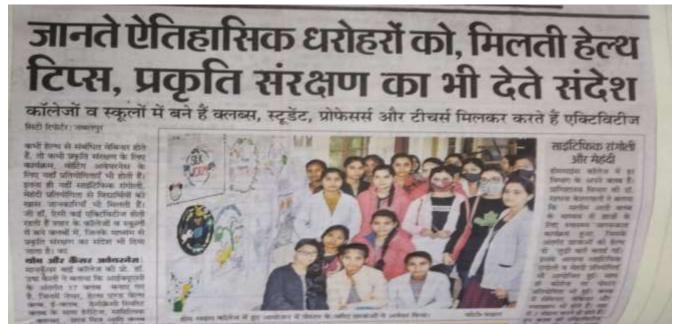

## <sup>जवलपुर सिटी</sup> पोस्टर, प्रश्नोत्तरी और वेबिना से समझा विज्ञान का सिद्धांत

जबलपुर (नईदुनिया प्रतिनिधि)। विज्ञान के प्रति विद्यार्थियों की रुचि जगाने, उन्हें विज्ञान का सिद्धांत समझाने उन्नैर विज्ञान के क्षेत्र में शोध कार्य करने के लिए प्रेरित करने के लिए ही विज्ञान विवस का आयोजन किया जाता है। इसी उद्देश्य से शहर की विभिन्न शैक्षणिक संस्थाओं ने विज्ञान से सर्वधित विविध कार्यक्रमों का आयोजन किया गया।

होमसाइंस में पोस्टर व प्रश्नमंच का आयोजन : विज्ञानदिवस के अवसर पर धासकीय होमसाइंस महाविद्यालय में पोस्टर व प्ररूगमंत्र प्रतियोगिताओं का अव्योजन किया गया, जिसमें द्यावाओं ने उत्साह के साथ सहमागिता की। पोस्टर प्रतियोगिता के लिए डा. निधि चौवे, डा. बीके सिंह, डा. साधना के शरवानी, डा. सुतीमा साल्याल ने निर्णायक की भूमिका निभाई। मुख्य अतिथि महाविद्यालय की प्राचार्य डा. नंदिता सरकार रहीं। कार्यक्रम का आयोजन विभागाध्यक्ष डा. शोभा गीतम जौहरी, प्रो. डा. गिरीश वर्मा के मागवर्शन में किया गया। किया गया। डायरेक्टर डा. कमलेश तिवारी, उप प्राचार्य डा. संगीता झाम के मार्गवर्शन में यह आयोजन हुआ। अध्यक्ष डा. मौतिका धगट, समन्वयक डा. रानू सिंह, डा. महिमा त्रिपाठी, डा. संध्या बटालिया, डा. मंजूषा पौराणिक व अन्य कासहयोग रहा। छात्राओं के लिएरंगोली, प्रश्नोत्तरी, पोस्टर, ट्रेजर हंट, भाषण प्रतियोगिताओं का आयोजन किया गया। सभी विवेताओं को प्रस्कार दिया गया।