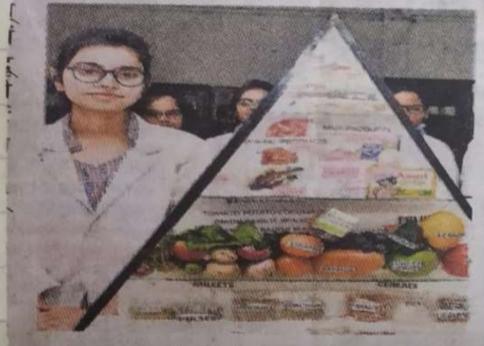

# पिरामिड बनाकर बताई फूड वैल्यू सिटी रिपोर्टर,जबलपुर। छात्राओं ने अपने हाथों से

खाने की थाली सजाई और हर व्यंजन की वैल्यू बताई। यह अवसर रहा होमसाइंस कॉलेज के आहार एवं पोषण

विभाग की छात्राओं द्वारा हेल्थ ਹਾਂਤ फिटनेस क्लब द्वारा आयोजित कार्यक्रम का। 'रेनबो जहाँ ऑफ फुड' प्रदर्शनी का आयोजन किया गया। शभारंभ प्राचार्य डॉ.नंदिता

सरकार एवं प्रो.स्मिता पाठक ने किया। छात्राओं का मार्गदर्शन श्रीमती विश्वशांति पाराशर, श्रीमती अपूर्वा सोनी, श्रीमती चन्द्रकांता मौर्य एवं श्रीमती आयशा ताहेरा खान द्वारा किया गया। संचालन डॉ.राजलक्ष्मी त्रिपाठी ने किया। विशेष योगदान डॉ.बुजलता दुबे का रहा।