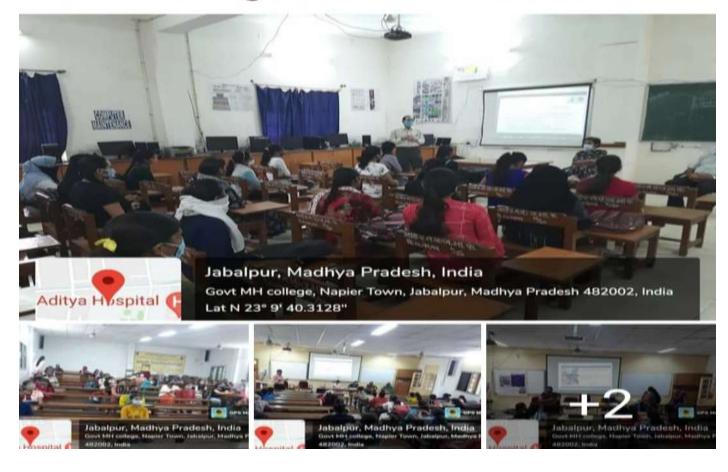

## **Best Practice II**

<u>Title</u> – Stress Management and Awareness to Fight Corona through Mentoring

<u>Objectives</u> – 'Yuva Shakti Corona se Mukti' Awareness in the neighborhood corona and its remedies through the youth.

<u>The Context</u> – During the spread of pandemic there was a lot of misconception regarding the vaccination and other preventive measures.

<u>The Practice</u> – A presentation discussing the symptoms, preventive measures/ precautions regarding the spread of the pandemic and its remedies was shown to all the students of the college through their teacher guardians. People were prejudiced against the vaccine and to convince them was a big challenge. Thus the youth were prepared to counsel their family members and neighbors. A record of attendance of the presentation as well as the vaccination details of the entire students and staff was maintained in the institution and uploaded in the Covi-Sandesh App.

Evidence of Success – The practice proved to be highly successful in promoting awareness and removing the misconception.

Problems Encountered – Due to the spread of the disease, people were confined to their houses therefore the program had to be conducted online along with offline mode.