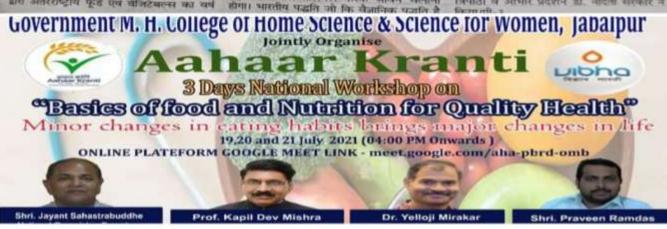

्व चिटामिन्स, मिनस्ल्स, भोजन का समय यह सभी महत्वपूर्ण है। मुख्य अतिथि जयंत सहरजमुदे राष्ट्रीय संगठन मंत्री विज्ञान भारती ने कहा कि प्रकृति के साथ तालमेल करके जीवन जलाना

STREET,

उसके अनुसार भोजन करते हैं तो औषधियों निर्भरता कम होगी। वेल्किक समस्या को आफ्ने स्तर पर हल करना है तो आहार कालि बहत मातरलपूर्ण है। लक्सा डॉ. रेशा प्राणी, प्रशीमित्याह प्रोफेस्सर आरटीएम गुनिवसिंटी नानपुर ने बातवा कि भोजन के रूप में शामित किंग जाने वाले पदार्थों में कुछ सक्रिय तत्व होते हैं जो कई तरह के रोगों से सुरक्षा करते हैं। अध्यक्षाता राष्ट्रविधि मुन्लपति प्रो. कपिल देव विश्व ने की। र उद्बोधन प्रायामं डॉ. अखिलेक अधाची ने हिया। कार्यक्रम रूपरेक्षा परिषद् की अच्छा ही, जुनील शमी में प्रस्तुत की। सकनीको संख्याता डॉ. मुकल भटेरने द्वारा प्रदान की गई। संचालन प्री. राजानस्मी जिपाठी व आभार प्रदर्शन जो. मंदिता सरकार मे





Posts About Videos More



#### Govt MH college of Home Science and Science for women, Jabalpur

20 Jul 2021 · 👁





Videos

More



Posts

# Govt MH college of Home Science and Science for women, Jabalpur

About

20 Jul 2021 · 👁







#### Govt MH college of Home Science and Science for women, Jabalpur

22 Jul 2021 · 👁





22/07/21 12:33 PM



#### Jabalpur, Madhya Pradesh, India

Govt MH college, Napier Town, Jabalpur, Madhya Pradesh 482002, India Lat 23.161536° Long 79.926199° 22/07/21 12:22 PM

**GPS Map Camera** 



Lat 23.161629° Long 79.926309° 22/07/21 02:00 PM

Prem Mandir Rd

Google

Jabalpur, Madhya Pradesh, India GOVT. M. H. COLLEGE, Nepior town, Jabalpur, Madhya Pradesh 482001, Indiai Lat 23.163755° Long 79.927463° 22/07/21 01:02 PM

GPS Map Camera



| सक